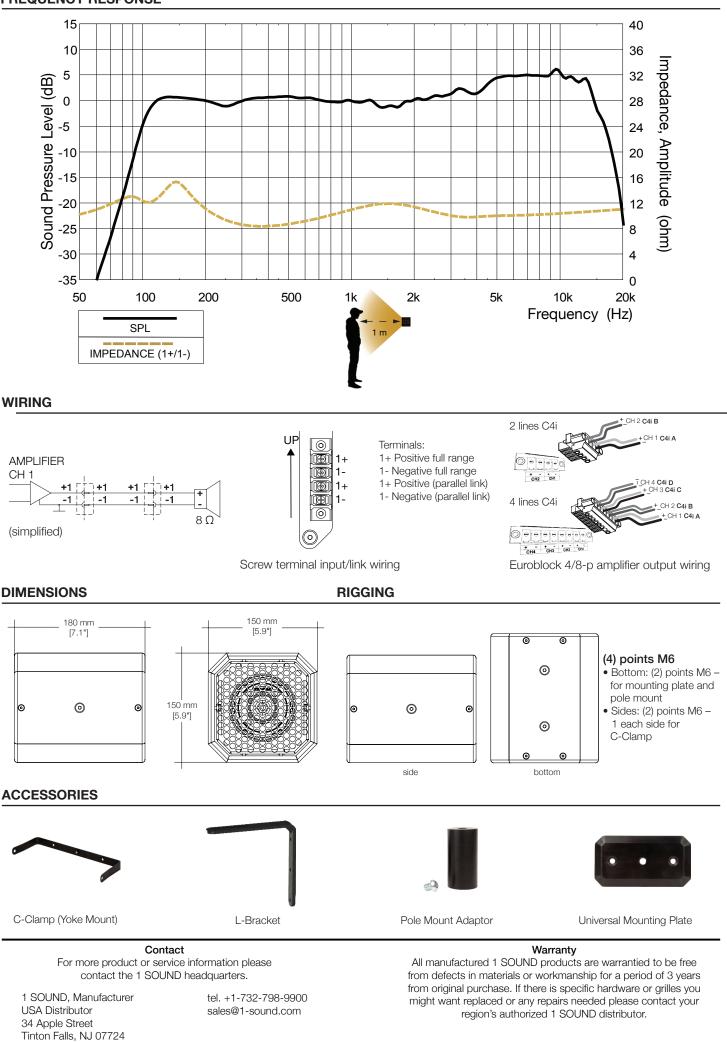

The C4i features a screw terminal block connector, with parallel link output.

#### SPECIFICATIONS

| Audio Specifications |                                                                               | Mechanical Specifications |                                                                                                                                                                                            |
|----------------------|-------------------------------------------------------------------------------|---------------------------|--------------------------------------------------------------------------------------------------------------------------------------------------------------------------------------------|
| Description:         | Passive 4" coaxial with a 4" passive radiator                                 | IP Rating:                | IP55 indoor/outdoor and salt water resistant                                                                                                                                               |
| Bandwidth:           | 100 Hz - 18 kHz (-6 dB)                                                       | Rigging:                  | (4) M6 points                                                                                                                                                                              |
| Max SPL:             | 111 dB SPL @ 1 m w/ preset                                                    | Weight:                   | 5.1 lb / 2.3 kg                                                                                                                                                                            |
| Power:               | 200 watts (continuous), 100 watts (AES)                                       | Construction:             | Finland birch plywood (phenolic glue), structural stainless steel<br>interior, polyurea, clear matte salt and UV resistant coating, 316<br>stainless steel hardware, 3D spacer mesh fabric |
| Directivity:         | 85° conical                                                                   |                           |                                                                                                                                                                                            |
| Elements:            | (1) 4" coaxial with a 1" dome high frequency element, (1) 4" passive radiator | Dimensions:               | 5.9" (150 mm) x 5.9" (150 mm) x 7" (180 mm)                                                                                                                                                |
| Impedance:           | 8 Ω                                                                           | Colors:                   | Stocking black and white, custom colors and fabrics available                                                                                                                              |
| Connectors:          | (1) screw terminal block with input +/- and link +/-                          | Accessories:              | C-Clamp (wall, truss, mic stand, ceiling mounting), Universal<br>Mounting Plate, Pole Mount Adaptor, L-Bracket                                                                             |