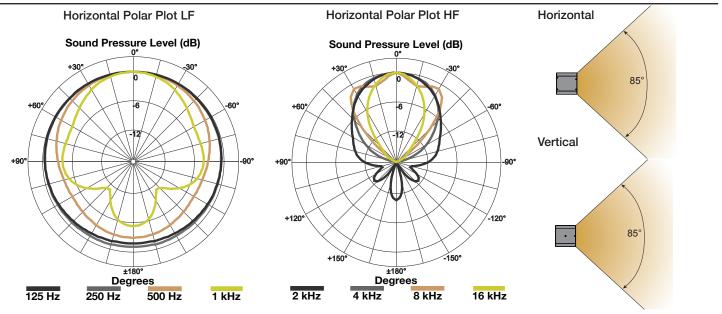

#### FEATURES

- 4" + 1" Coaxial Transducer
- 4" Passive Radiator
- Bass Response Down to 100 Hz
- 85° Conical Coverage Pattern
- High Fidelity
- IP55 + Salt Water Resistant

#### SPECIFICATIONS

| Audio Specifications |                                                                               | Mechanical Specifications |                                                                                                                                                                                            |
|----------------------|-------------------------------------------------------------------------------|---------------------------|--------------------------------------------------------------------------------------------------------------------------------------------------------------------------------------------|
| Description:         | Passive 4" coaxial with a 4" passive radiator                                 | IP Rating:                | IP55 indoor/outdoor and salt water resistant                                                                                                                                               |
| Bandwidth:           | 100 Hz - 18 kHz (-6 dB)                                                       | Rigging:                  | (4) M6 points                                                                                                                                                                              |
| Max SPL:             | 111 dB SPL @ 1 m w/ preset                                                    | Weight:                   | 5.1 lb / 2.3 kg                                                                                                                                                                            |
| Power:               | 200 watts (continuous), 100 watts (AES)                                       | Construction:             | Finland birch plywood (phenolic glue), structural stainless steel<br>interior, polyurea, clear matte salt and UV resistant coating, 316<br>stainless steel hardware, 3D spacer mesh fabric |
| Directivity:         | 85° conical                                                                   |                           |                                                                                                                                                                                            |
| Elements:            | (1) 4" coaxial with a 1" dome high frequency element, (1) 4" passive radiator | Dimensions:               | 5.9" (150 mm) x 5.9" (150 mm) x 7" (180 mm)                                                                                                                                                |
| Impedance:           | 8 Ω                                                                           | Colors:                   | Stocking black and white, custom colors and fabrics available                                                                                                                              |
| Connectors:          | (1) screw terminal block with input +/- and link +/-                          | Accessories:              | C-Clamp (wall, truss, mic stand, ceiling mounting), Universal<br>Mounting Plate, Pole Mount Adaptor, L-Bracket                                                                             |

#### DIRECTIVITY

Made in USA

1 SOUND - © 2022 - ALL RIGHTS RESERVED

www.1-sound.com

Made in USA

**TECHNICAL DATA SHEET**